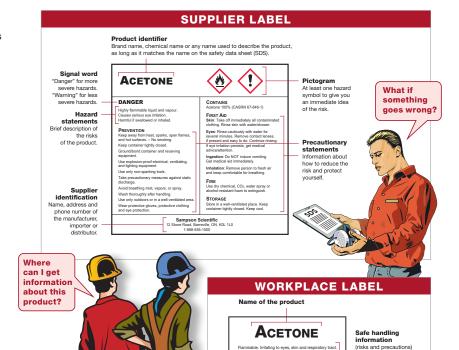

## LABELS

#### Do vou know:

- · what each hazard symbol means?
- the main hazards of each product you work with? · what the label tells you about safety
- precautions?
- · what first aid instructions are included on the supplier label?